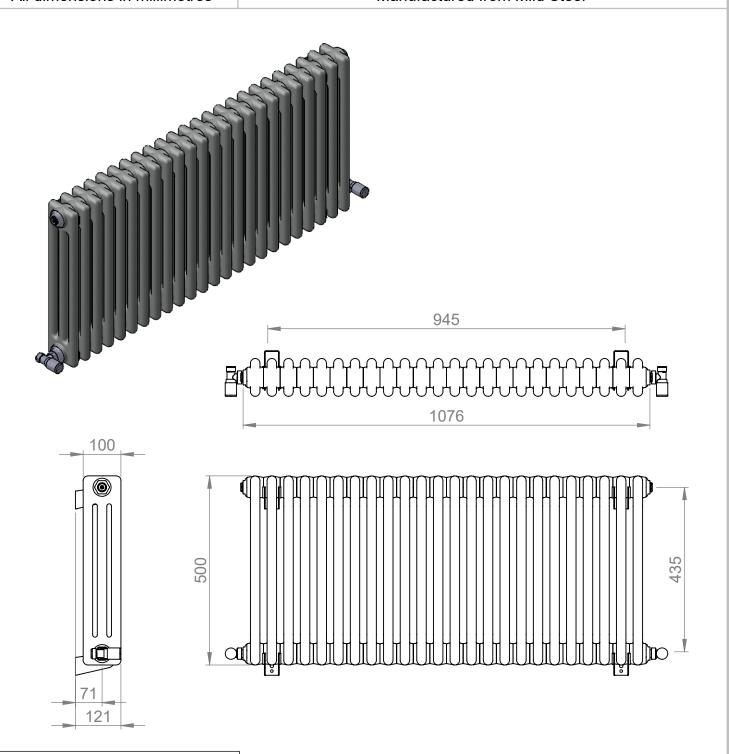

## 3C-050-24 Mode 500x1076x125mm

Height: 500mm Tube  $\emptyset$ : N/A Width: 1076mm End to End C

EO: kg

Depth: 125mm

Weight HO: kg

End to End Connections: 1076mm Elec. element if specified: N/A

Output @ 50° C∆ T Watts: 1234w

BTUs: 4210

All dimensions in millimetres

Manufactured from Mild Steel

Drawn on: 08/2022

Approved by:

Vogue UK Ltd. reserve the right to alter specifications without prior notice.
ALL MEASUREMENTS ARE NOMINAL DIMENSIONS ONLY, AND ARE NOT BINDING.