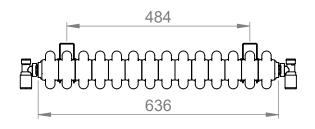

## 3C-060-14 Mode 600x636x121mm

Height: 600mm Width: 636mm Depth: 121mm Weight HO: kg

EO: kg

End to End Connections: 636mm Elec. element if specified: N/A Output @ 50°C∆ T Watts: 852W

BTUs: 2907

All dimensions in millimetres