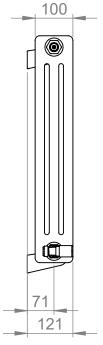

## 3C-060-14 Mode 600x636x121mm

Height: 600mm Width: 636mm Depth: 121mm Weight HO: kg

EO: kg

End to End Connections: 636mm Elec. element if specified: N/A Output @ 50°C∆ T Watts: 852W

BTUs: 2907

All dimensions in millimetres