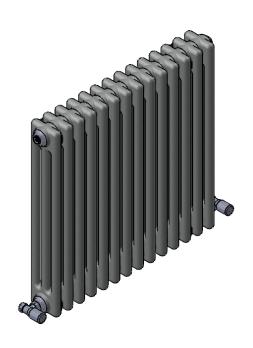

## 3C-060-14 Mode 600x636x121mm

Height: 600mm Width: 636mm Depth: 121mm Weight HO: kg

EO: kg

End to End Connections: 636mm Elec. element if specified: N/A Output @ 50°C∆ T Watts: 852W

BTUs: 2907

All dimensions in millimetres