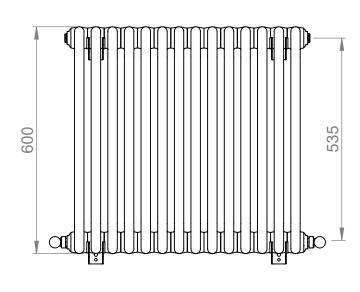

## 3C-060-14 Mode 600x636x121mm

Height: 600mm Width: 636mm Depth: 121mm Weight HO: kg

EO: kg

End to End Connections: 636mm Elec. element if specified: N/A Output @ 50°C∆ T Watts: 852W

BTUs: 2907

All dimensions in millimetres