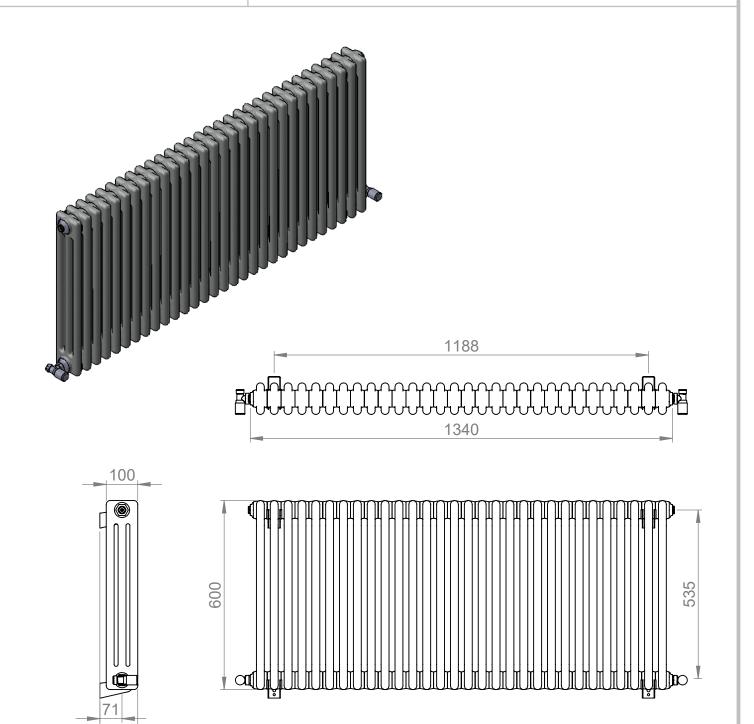

## 3C-060-30 Mode 600x1340x121mm

Height: 600mm Width: 1340mm Depth: 121mm Weight HO: kg

EO: kg

Output @ 50° C∆ T Watts: 1827W

Elec. element if specified: N/A

End to End Connections: 1340mm

BTUs: 6234

All dimensions in millimetres

Manufactured from Mild Steel

Please note all Mode sections are subject to manufacturing tolerances of ±1.5%

121

Vogue UK Ltd. reserve the right to alter specifications without prior notice. ALL MEASUREMENTS ARE NOMINAL DIMENSIONS ONLY, AND ARE NOT BINDING.