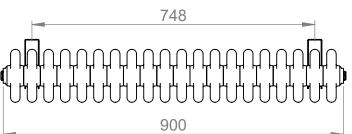

## *Mode* 600x900x167mm

Height: 600mm Width: 900mm Depth: 167mm Weight HO: kg

EO: kg

End to End Connections: 900mm Elec. element if specified: N/A Output @ 50° C∆ T Watts: 1638W

BTUs: 5589

All dimensions in millimetres