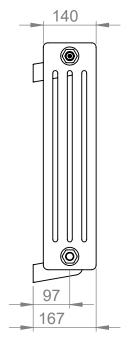

## *Mode* 600x900x167mm

Height: 600mm Width: 900mm Depth: 167mm Weight HO: kg

EO: kg

End to End Connections: 900mm Elec. element if specified: N/A Output @ 50° C∆ T Watts: 1638W

BTUs: 5589

All dimensions in millimetres