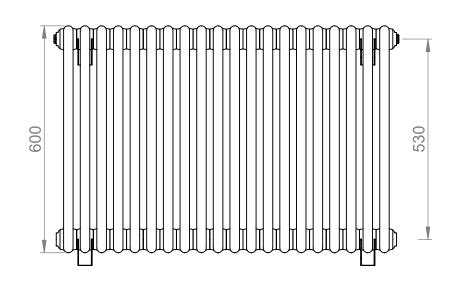

## *Mode* 600x900x167mm

Height: 600mm Width: 900mm Depth: 167mm Weight HO: kg

EO: kg

End to End Connections: 900mm Elec. element if specified: N/A Output @ 50° C∆ T Watts: 1638W

BTUs: 5589

All dimensions in millimetres