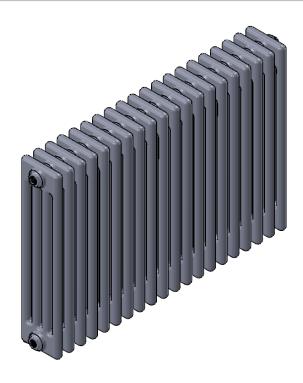

## *Mode* 600x900x167mm

Height: 600mm Width: 900mm Depth: 167mm Weight HO: kg

EO: kg

End to End Connections: 900mm Elec. element if specified: N/A Output @ 50° C∆ T Watts: 1638W

BTUs: 5589

All dimensions in millimetres