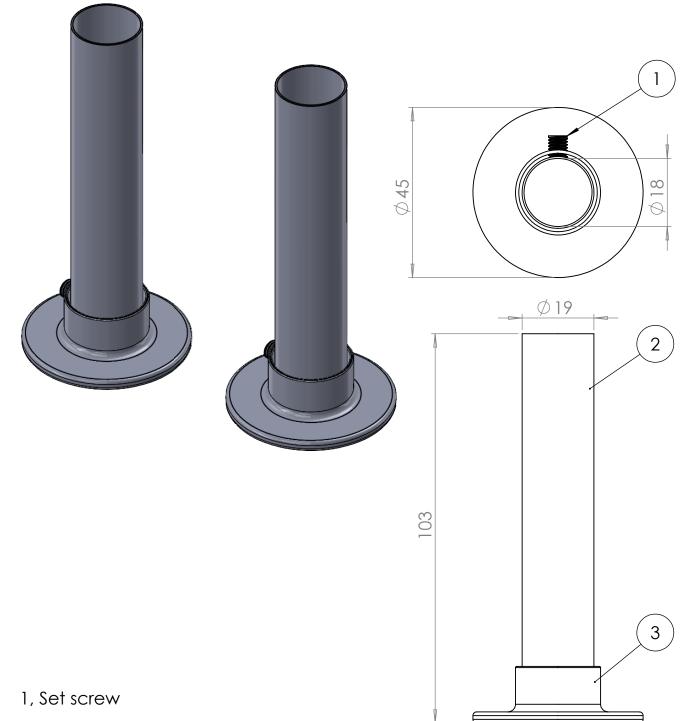

## **AC004**

Tube  $\emptyset$ : - mm Electrical element: - W

Weight: - kg Output @50°C $\triangle$ T: - W

- BTUs

Height: - mm Width: - mm Depth: - mm Face-to-face connections: - mm

- 2, Can be cut down on site (Pipe cutter)
- 3, Sliding wall plate